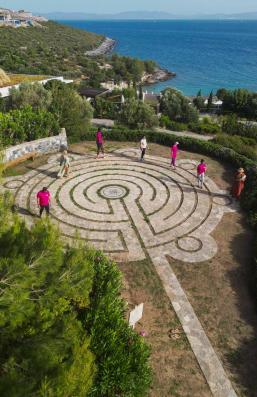

11:00 Mid-Morning: Reconnect with Nature

Location: Earth Lab

**Seeding Ritual:** Plant the seeds of new beginnings and intentions you just formulate dueing the labyrinth walk. Meeting point is Earth Lab.

Seed Planting Ceremony at Earth Lab Followed by
 Planting seeds serves as a symbolic gesture of personal growth and positive intention. A
 small plant or seed pouch is offered to take home, carrying the essence of this mindful
 experience.