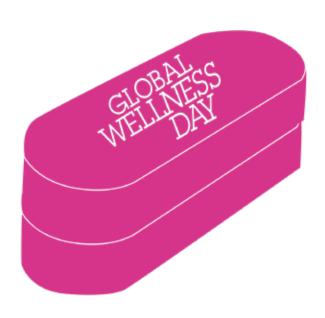

#### **Features**

Color: Magenta

To reach the younger generation and develop mindfulness on healthy eating, Global Wellness Day Japan team has created this lunch box design and distributed the lunch boxes at schools.

You can use this design, to reach out to schools in your country to highlight the importance of healthy eating.

**Features** 

Color: Magenta

45x38 cm

Cloth material: Linen/Cotton

Features 85x200 cm