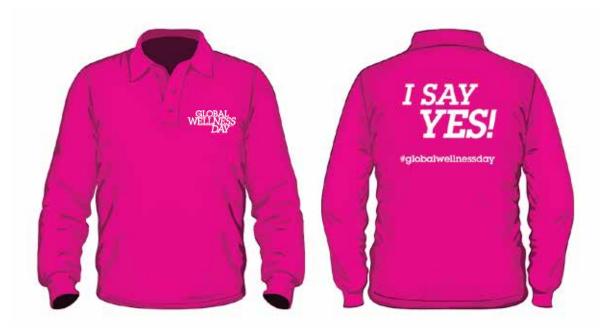

Double Color

Color: Magenta + Pantone 225c

Photo Block Print

23 x 23 cm Special Cut

Click to download

Features Mug Color: Magenta

Color 2 Print Magenta + Pantone 389C 46 x 35 cm 250 gr Matt Coated Paper

T-shirt