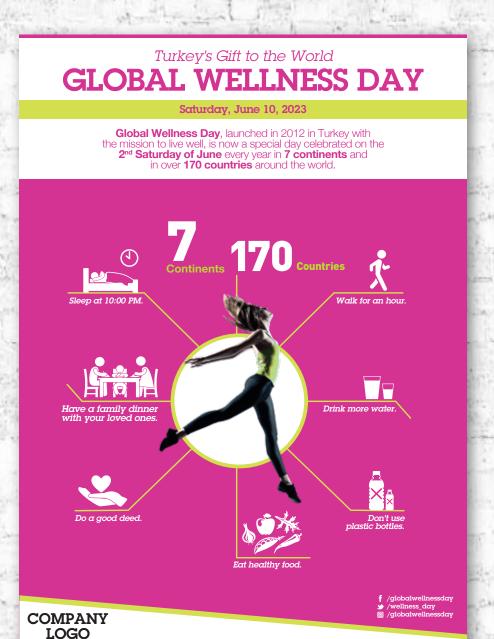

#### **GLOBAL WELLNESS DAY**

Saturday, June 10, 2023

Global Wellness Day, launched in 2012 in Turkey with the mission to live well, is now a special day celebrated on the 2<sup>nd</sup> Saturday of June every year in 7 continents and in over 170 countries around the world.