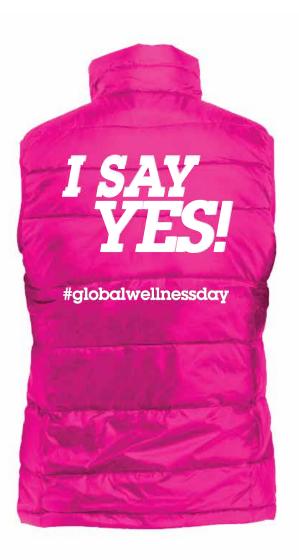

Color: Magenta

Single Color Heat based Press Print

Click to download

Vest

Color: Magenta Single Color

Heat based Press Print

Color: Magenta

Single Color Heat based Press Print

Color: Magenta

Front Logo Print Area: 13 cm Back Logo Print Area: 25 cm White and Magenta raincoat Single Color Heat based Press Print

Global Wellness Day organizes volunteer aid activities for the communities in need in different countries. Wearing GWD Volunteer Vests during these activities will attract the attention of communities to the project with the branding unity.