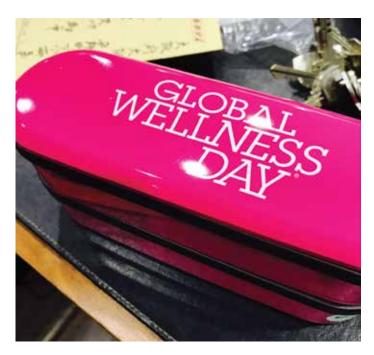

#### **Features**

Color: Magenta

To reach the younger generation and develop mindfulness on healthy eating, Global Wellness Day Japan team has created this lunch box design and distributed the lunch boxes at schools.

You can use this design, to reach out to schools in your country to highlight the importance of healthy eating.

**Features** 

Color: Magenta

45x38 cm

Cloth material: Linen/Cotton

Features 85x200 cm