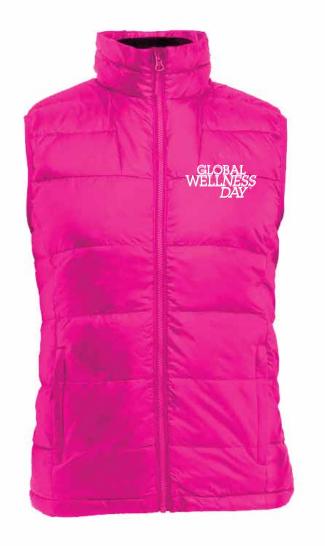

Color: Magenta

Single Color Heat based Press Print

Click to download

Vest

Color: Magenta Single Color

Heat based Press Print

Color: Magenta

Single Color Heat based Press Print

Color: Magenta

Front Logo Print Area: 13 cm Back Logo Print Area: 25 cm White and Magenta raincoat Single Color Heat based Press Print

Global Wellness Day organizes volunteer aid activities for the communities in need in different countries. Wearing GWD Volunteer Vests during these activities will attract the attention of communities to the project with the branding unity.