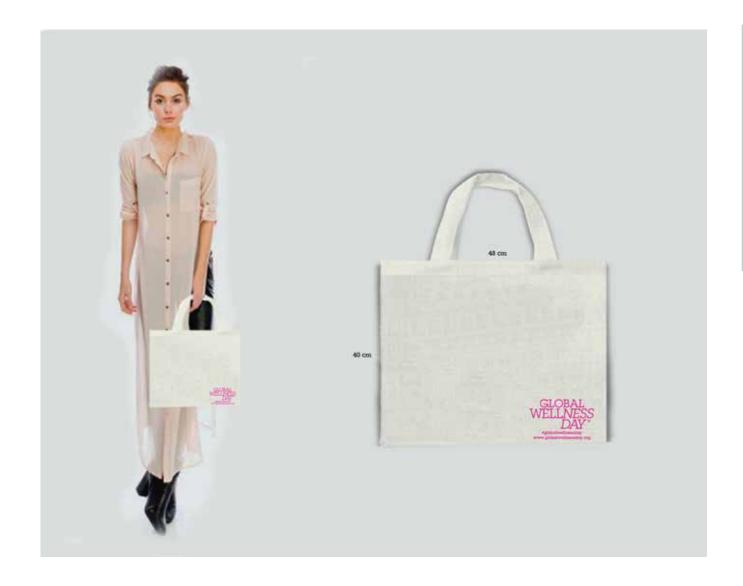

You can use this design, to reach out to schools in your country to highlight the importance of healthy eating.

**Features** 

Color: Magenta

45x38 cm

Cloth material: Linen/Cotton

Features 85x200 cm