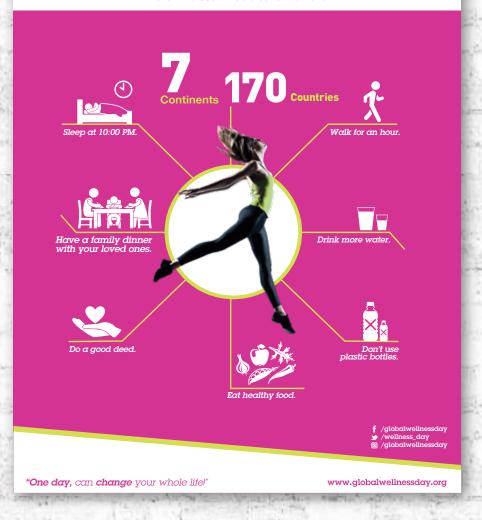

#### **GLOBAL WELLNESS DAY**

Saturday, June 10, 2023

Global Wellness Day, launched in 2012 in Turkey with the mission to live well, is now a special day celebrated on the 2<sup>nd</sup> Saturday of June every year in 7 continents and in over 170 countries around the world.