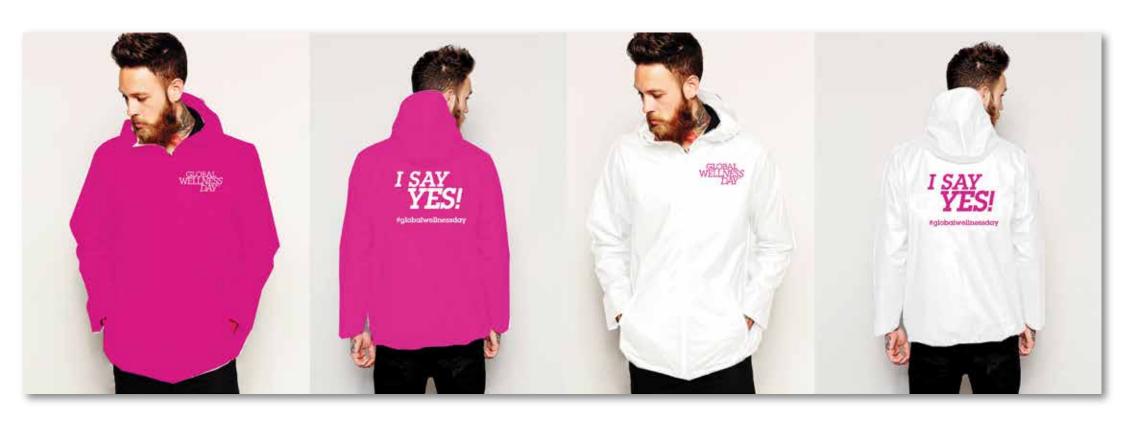

Color: Magenta

Front Logo Print Area: 13 cm Back Logo Print Area: 25 cm White and Magenta raincoat Single Color Heat based Press Print

Global Wellness Day organizes volunteer aid activities for the communities in need in different countries. Wearing GWD Volunteer Vests during these activities will attract the attention of communities to the project with the branding unity.