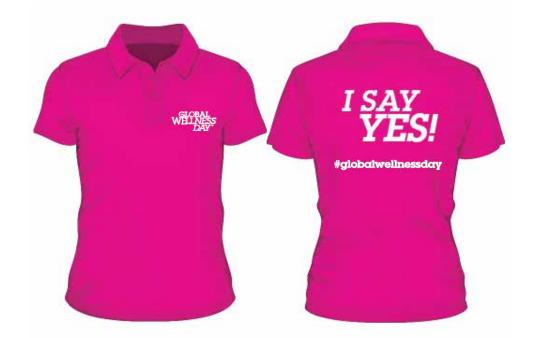

# I SAY YES!

GLOBAL WELL*NESS* 

**EVET**DİYORUM!

Country's Language

www.globalwellnessday.org
#globalwellnessday | © @globalwellnessday | f globalwellnessday | © @wellness\_day

Front

Back

**Features** 

Double Color

Color: Magenta + Pantone 225c

Photo Block Print

23 x 23 cm Special Cut

Click to download

Features Mug Color: Magenta

Color 2 Print Magenta + Pantone 389C 46 x 35 cm 250 gr Matt Coated Paper

T-shirt