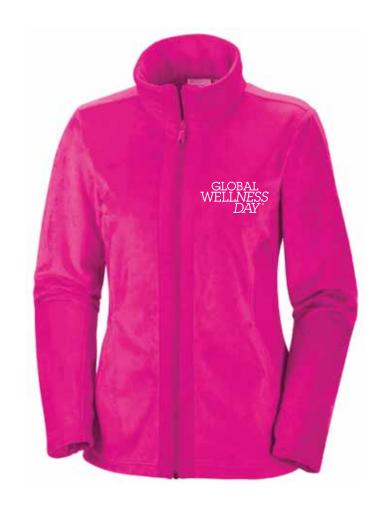

Color: Magenta

Single Color Heat based Press Print

Click to download

Vest

Color: Magenta Single Color

Heat based Press Print

Color: Magenta

Single Color Heat based Press Print