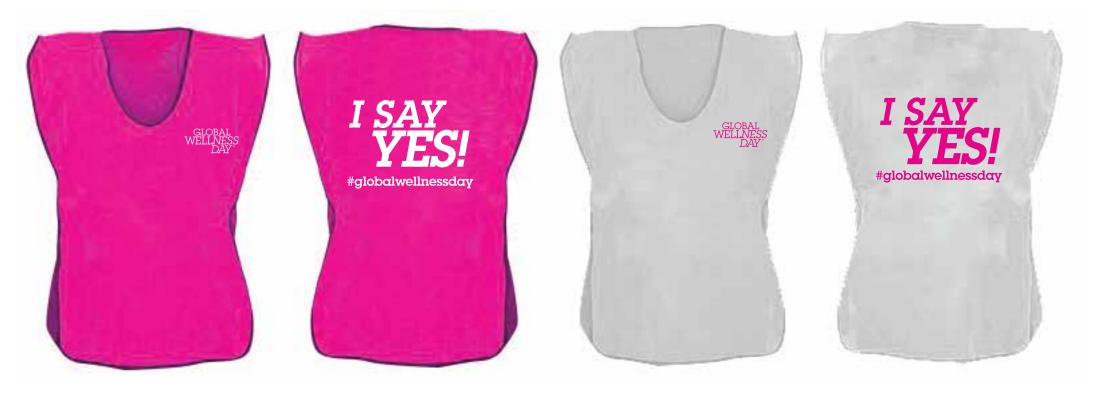

Color: Magenta

Front Logo Print Area: 13 cm Back Logo Print Area: 25 cm White and Magenta raincoat Single Color Heat based Press Print

Global Wellness Day organizes volunteer aid activities for the communities in need in different countries. Wearing GWD Volunteer Vests during these activities will attract the attention of communities to the project with the branding unity.